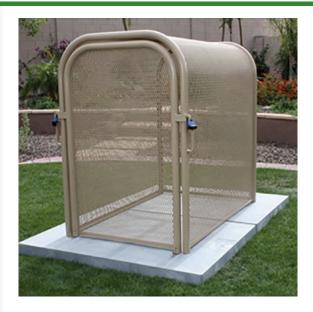

## Hinged w/Gate Enclosure - 38x60x58 Tan

RGSE1022TN

## **Details**

The N Pattern enclosure is designed for angle pattern backflows but also works well covering pumps and other equipment. Large air-vacuumrelief valves easily fit inside these units for example. Mounting hardware included. Powder coated steel framework. Hinged with gate. Woodland Tan. Made in U.S.A.

- Designed for angle pattern backflow assemblies
- Powder coated steel framework
- No sharp edges or corners
- Install with EncPad Enclosure Pad or concrete base
- Mounting hardware included
- Made in the U.S.A.

## **Specifications**

Manufacturer GuardShack

Color Tan

Internal Dimensions 38x60x58 in