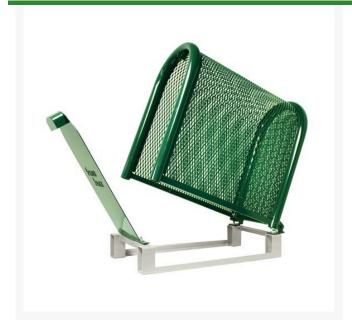

## **Details**

The most secure GuardShack enclosure designed with schedule 40 steel pipe and expanded metal cage with only one lock needed. The body with hinged gate design allows for full use of internal dimensions. The deluxe integrated Lock Shield Bracket provides added protection from bolt cutters. All mounting points are internal and cannot be accessed unless the cage is opened. Only a 3/8" gap between the pad and enclosure. For maximum security and easy installation, the optional ES-1, RGSE1026, enclosure setter is optional. Simply bolt the cage to the setter with the provided hardware, set in wet concrete and walk away. 10"W x 24"H x 22"L. Forest Green.

- Most secure enclosure
- Stainless steel hardware
- Lock Shield Brackets protect against bolt cutters
- All mounting points internal
- Covers over 4 dozen types and sizes of backflows
- Hinged body with gate design