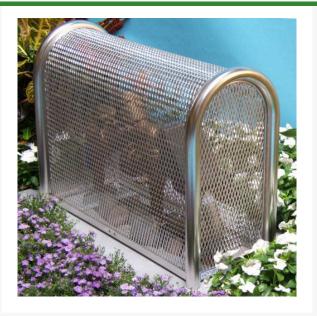

## Coast SS Lift-Off - 10x24x22

**RGSE1034** 

## **Details**

Our rugged 304 Stainless Steel construction detours vandalism and theft of your backflow, air vacuum and other valuable devices. Electropolished and sandblasted to a smooth finish for the best rust free protection, durability and lowest maintenance costs, especially in coastal or high humidity areas. No sharp corners. LockShield brackets for maximum protection from bolt cutters. 10"W x 24"H x 22"L. Install with EncPad Enclosure Pad or concrete base. Made in USA.

- Lift off model
- Excellent for coastal or high humidity areas
- Electro polished for rust free finish
- No sharp edges or corners
- Install with EncPad Enclosure Pad or concrete base
- Mounting hardware included
- Made in U.S.A.