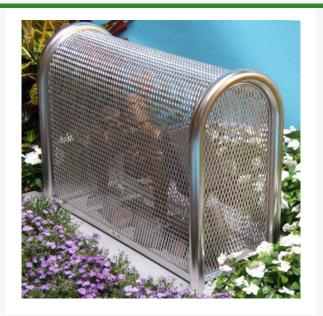

## Coast SS Lift-Off - 10x24x30

## Details

Our rugged 304 Stainless Steel construction detours vandalism and theft of your backflow, air vacuum and other valuable devices. Electropolished and sandblasted to a smooth finish for the best rust free protection, durability and lowest maintenance costs, especially in coastal or high humidity areas. No sharp corners. LockShield brackets for maximum protection from bolt cutters. 10"W x 24"H x 30"L. Install with EncPad Enclosure Pad or concrete base. Made in USA.

- Lift off model
- Excellent for coast or high humidity areas
- Electro polished for rust free finish
- No sharp edges or corners
- Install with EncPad Enclosure Pad or concrete base
- Mounting hardware included