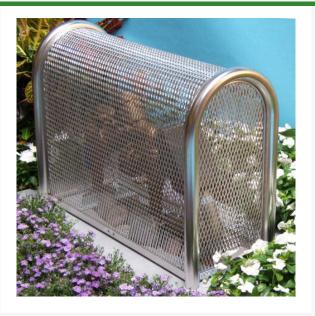

## Coast SS Hinged - 10x24x40

## **Details**

Our rugged 304 Stainless Steel construction detours vandalism and theft of your backflow, air vacuum and other valuable devices. Electropolished and sandblasted to a smooth finish for the best rust free protection, durability and lowest maintenance costs, especially in coastal or high humidity areas. No sharp corners. LockShield brackets for maximum protection from bolt cutters. Install with concrete base. Made in USA.

## **Specifications**

Manufacturer GuardShack Internal Dimensions 10x24x40 in

3a Monument Way West Woking, GU21 5EN 01483 764467