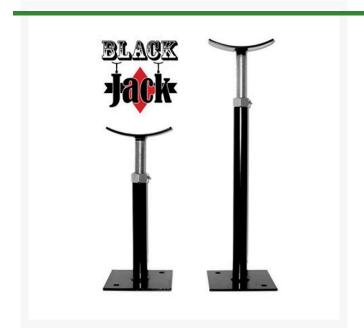

## Black Jack Adjustable Pipe Support -10in-16in Height - Holds 2-1/2in- 4in Pipe

RGSE1042

## **Details**

Adjustable Pipe Supports come standard with a "Set and Forget" hex adjustment nut and set screw for safety. Model APS-.5 fits 2-1/2in - 4in pipe diameter, 1in SCH 40 pipe with an adjustable range of 10in-16in. No clamp style. All hardware included. Powder coated. Black.