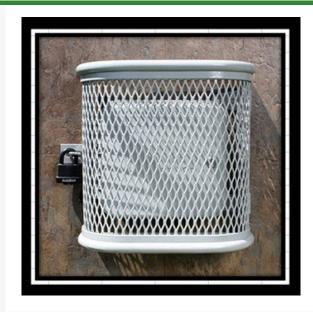

## GuardShack Clock Guard - 11x11x6-1/2 in Gray (CG-1)

RGSE1046GY

## Details

The ClockGuard is designed of rugged tubular steel to provide you a safe and attractive way to protect your irrigation controllers or other wall mounted equipment. Internal hinges add to the security. An open strip under the unit allows access for power and controller wiring. The ClockGuard installs quickly with all hardware included. Available in powder coated grey. Made in U.S.A. (Padlock not included).

## Specifications

Manufacturer Color Internal Dimensions Material GuardShack Gray 11x11x6-1/2 in STEEL