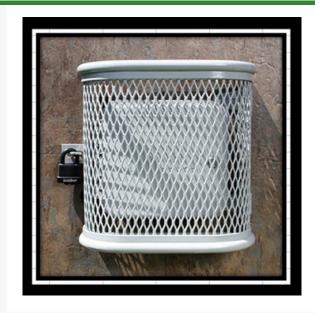

## GuardShack Clock Guard - 17x14x7-1/2 in Gray (CG-2)

RGSE1047GY

## Details

The ClockGuard is designed of rugged tubular steel to provide you a safe and attractive way to protect your irrigation controllers or other wall mounted equipment. Internal hinges add to the security. An open strip under the unit allows access for power and controller wiring. The ClockGuard installs quickly with all hardware included. Available in powder coated grey. Made in U.S.A. (Padlock not included).

## Specifications

Manufacturer Color Internal Dimensions GuardShack Gray 17x14x7-1/2 in