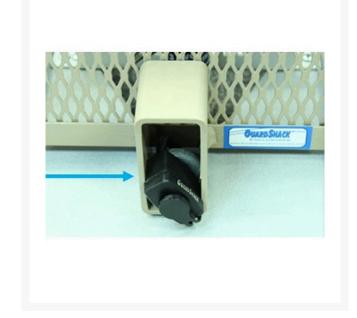

## Lock Shield Bracket - Lsb Clam Kit

RGSE1083

## **Details**

LockShield Brackets offer extra protection against theft by attaching to the enclosures and are to designed to ward off bolt cutters. For use with new GuardShack enclosures or retro-fitted for previously purchased GuardShacks. Available in powder coated Forest Green and Woodland Tan. The Retro Fit Lock Shield Bracket (LSB) is available for previously installed GuadShacks. The Bolt on LSB ClamKit is designed for Clamshell models but also works to convert hinged GS-3 or GS-4 to a lift off cage.