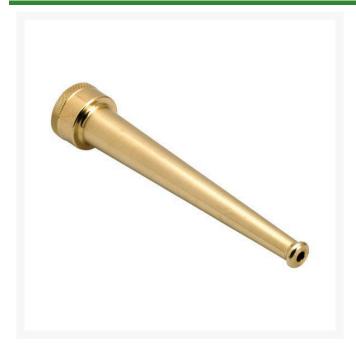

## Underhill Super Sweeper 6in Power Nozzle - 3/4in FHT Inlet

RGSN6-75

## **Details**

Heavy-duty, solid machined brass construction nozzle built to perform and last. Low flow design saves water, yet produces high-power jet output. Ideal for equipment power wash down, cleaning driveways and walkways with minimum water usage. 7 GPM at 80 psi. Brass. 6in x 3/4in FHT.

- 3/4in x 6in FHT
- Machined brass construction
- 7 GPM at 80 psi.