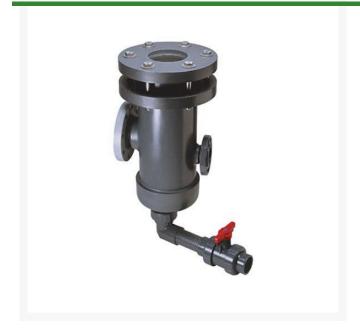

## **Details**

Suction Strainer is a special Basket Strainer design that reduces pressure drop, a critical element in suction line applications. While same-size (inlet/outlet) units are available, enlarged inlet on reducing sizes performs best in suction line applications. The internal Strainer Basket is bottom-drained for direct flushing through a 360 adjustable side mounted Discharge Valve Assembly (included). Bolt-on Bonnet is fitted with Top Sight-Glass. Standard units listed have EPDM Seals and Stainless Steel 3/16" Perforated Screen (4-mesh). Pressure Rating @ 73F (23C), Water 50 psi. Maximum Service Temperature PVC = 140F (60C). Temperature/Pressure De-ratings Apply.