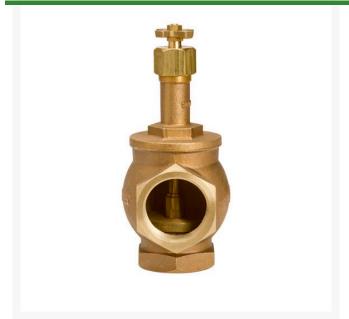

## Valve - Brass Angle 2 NPT

RGVBM20

## **Details**

Available in sizes from 3/4"to 3" NPT inlet/outlet. Union on outlet side of valve on VBM25 & VBM30 models. Heavy duty cast brass construction. Corrosion resistant. Removable bonnet and internal assembly for easy service and cleaning. Freerotating seat disc serviceable without removing valve body from the pipe line. Flow control stem with cast brass cross handle for manual valve key. Designed to provide low friction-loss performance. British Pipe Thread available (BS), except VBM07.