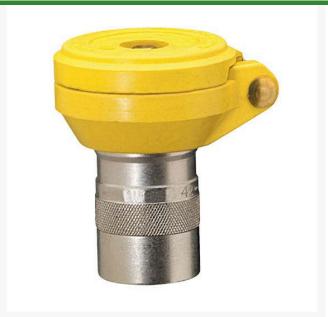

# Quick Coupling Valve - Yellow Locking Cover 1 in NPT RGW7643

### Details

Weathermatic quick coupling valves and keys use Acme threads for slow and steady flow control instead of immediate on/off. All models feature rubber cover. Optional locking cover available. Optional lavender rubber cover identifies reclaimed water site molded in RECLAIMED WATER - DO NOT DRINK: in English and Spanish.

#### Specifications

| Manufacturer         | Weathermatic         |
|----------------------|----------------------|
| Inlet Size           | 1 in                 |
| Quick Coupling Valve | Yellow locking cover |
| Сар Туре             |                      |
| Thread Type          | NPT                  |