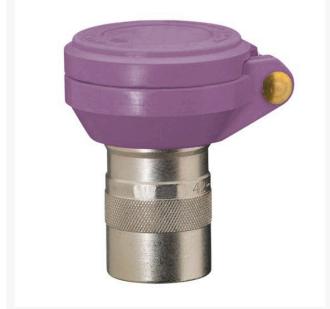

## **Details**

Weathermatic quick coupling valves and keys use Acme threads for slow and steady flow control instead of immediate on/off. All models feature rubber cover. Optional locking cover available. Optional lavender rubber cover identifies reclaimed water site molded in RECLAIMED WATER - DO NOT DRINK: in English and Spanish.

## **Specifications**

Manufacturer Weathermatic

Inlet Size 1 in

Quick Coupling Valve Lavender non-locking

Cap Type cover Thread Type NPT

**TURF MACHINERY SPARES LTD** 

3a Monument Way West Woking, GU21 5EN 01483 764467