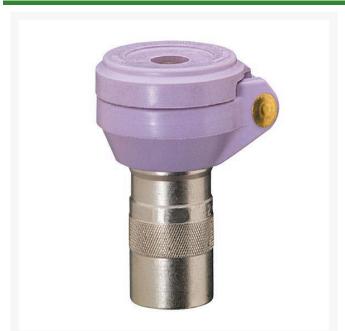

## Quick Coupling Valve - Lavender Locking Cover 1 in NPT RGW7645

## **Details**

Weathermatic quick coupling valves and keys use Acme threads for slow and steady flow control instead of immediate on/off. All models feature rubber cover. Optional locking cover available. Optional lavender rubber cover identifies reclaimed water site molded in RECLAIMED WATER - DO NOT DRINK: in English and Spanish.