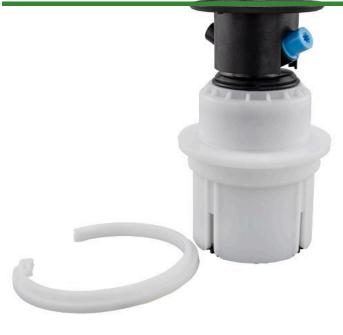

#### Details

A full 4-inch pop-up in a tough, commercial-grade plastic case clears tall turfgrass for uniform coverage in square or triangular spacing, and the rolled-over flange keeps turfgrass clear of riser and nozzle. Stainless-steel riser resists damage and vandalism. Special design eliminates blow-by and reduces pressure loss to improve system performance. Dual-direction flushing protects internals from debris and ensures positive popup/down, and the heavy-duty spring assures positive retraction. Full circle and adjustable patterns for maximum flexibility. Easy arc adjustment without any tools-radius can be adjusted up to 25%. Compact cartridge makes repairs guick and easy, and the Quick lock design permits service from the rotor's top. Nozzle kit offers fully interchangeable nozzles and is included with each rotor.