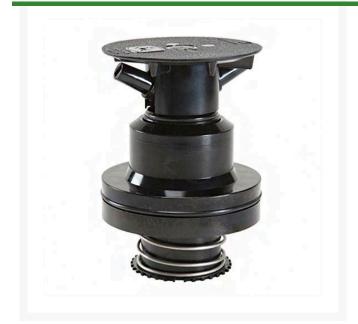

## Internal Rotor - Full Circle - Fits Toro 690

RGWDI694T50

- 4-inch pop up of tough commercial-grade plastic
- Stainless steel riser
- Designed to eliminate blow-by
- Reduces pressure loss for better performance
- Dual-direction flushing
- Easy arc adjustment without tools
- Nozzle kit included
- Full Circle