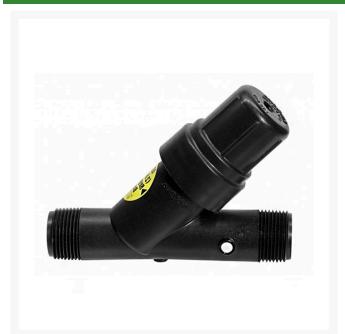

## **Rain Bird Pressure-Regulating Rby** Filter - 1" w/ 200 Mesh Screen RGX13001

## Details

Reduces the number of components in a control zone, making it smaller and easier to install. More control zones can fit in one valve box! Combination unit comes with 200 mesh (75 micron) stainless steel reduces the number of connections, making installation easier and faster. Static RBY filter regulates pressure to a nominal 30 or 40 psi (2.0 or 2.8 bar) - PR RBY Filter Cap has sealing O-ring and unthreads to provide access to the filter element for easy cleaning .30 or 40 psi pressure regulator is integrated into the filter body. Robust body and cap are made of glass-filled polypropylene and provide 150 psi (10.3 bar) pressure rating