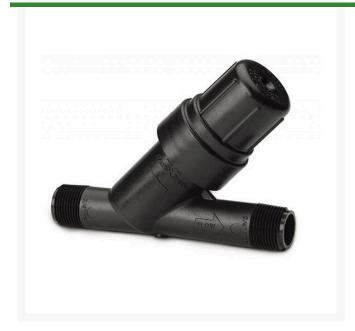

## Rain Bird Inline Rby Filter - 3/4" w/200 Mesh Screen

RGX14004

## **Details**

A simple and reliable filter for low-volume irrigation systems. Simple to clean, as cap has a sealing O-ring and unthreads to provide access to the stainless steel filter element. Strong and reliable due to its robust design and glass-filled polypropylene construction. Male x Male threaded connections for direct connection to valves and pressure regulators. Replacement stainless steel elements are available in 200 mesh (75 micron).