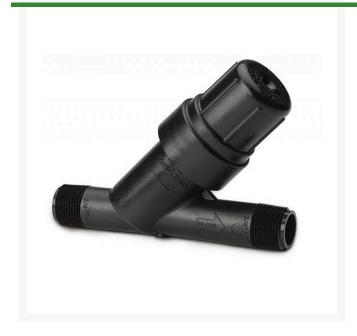

## Rain Bird Inline Rby Filter - 1" w/200 Mesh Screen

## **Details**

A simple and reliable filter for low-volume irrigation systems. Simple to clean, as cap has a sealing O-ring and unthreads to provide access to the stainless steel filter element. Strong and reliable due to its robust design and glass-filled polypropylene construction. Male x Male threaded connections for direct connection to valves and pressure regulators. Replacement stainless steel elements are available in 200 mesh (75 micron).