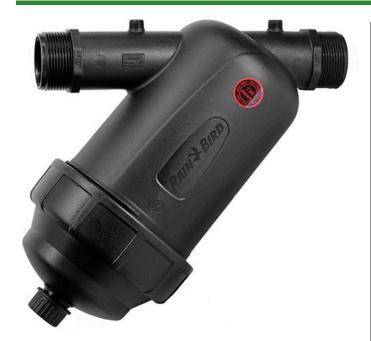

## Rain Bird Large Capacity Screen Filter - 1-1/2" NPT w/120 Mesh

RGX14604

## **Details**

Provides extra large filtration capacity for residential, commercial, and municipal applications. Durable filters can be easily removed for cleaning, significantly reducing cleaning time. Disc filters can decompress for easy cleaning. Auxiliary connection with a threaded cap can be drilled to allow draining or depressurization.

## **Specifications**

Manufacturer Manufacturer's Model No Rain Bird LCRBY150S