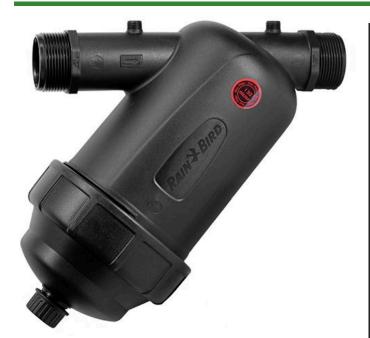

## Rain Bird Large Capacity Screen Filter - 2" NPT w/120 Mesh

RGX14606

## **Details**

Provides extra large filtration capacity for residential, commercial, and municipal applications. Durable filters can be easily removed for cleaning, significantly reducing cleaning time. Disc filters can decompress for easy cleaning. Auxiliary connection with a threaded cap can be drilled to allow draining or depressurization.

## **Specifications**

Manufacturer Manufacturer's Model No Rain Bird LCRBY200S