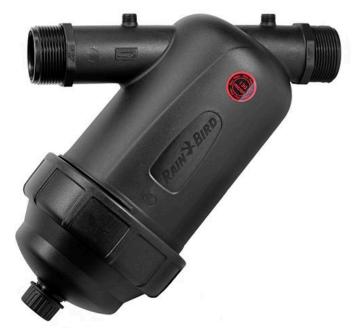

## Rain Bird Large Capacity Disc Filter - 1-1/2" NPT w/120 Mesh

RGX14605

## **Details**

Provides extra large filtration capacity for residential, commercial, and municipal applications. Durable filters can be easily removed for cleaning, significantly reducing cleaning time. Disc filters can decompress for easy cleaning. Auxiliary connection with a threaded cap can be drilled to allow draining or depressurization.

## **Specifications**

Manufacturer Manufacturer's Model No Rain Bird LCRBY150D