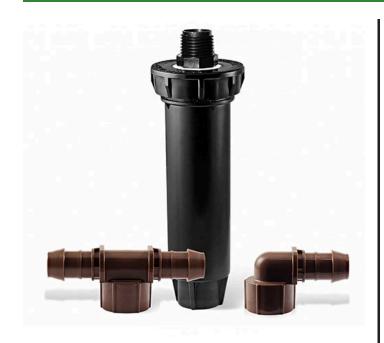

## **Details**

Permits convenient conversion to drip tubing when used with barbed adapter. Provides 30 psi (2,0 Bars) pressure regulation and a 200-mesh (75 micron) screen that is easily accessible. Supports flow rates of 0.5 to 6 gpm. Internal assembly drops into any 1804, 1806, or 1812 spray head body to easily retrofit existing system to Xerigation products. Comes with 1 low profile Barb Tee and 1 Elbow Fitting. Includes (1) ¿¿ FPT x Elbow Fitting and (1) 1/2 FPT x Tee Fitting for easy connection to drip tubing.