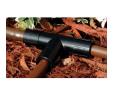

## **Rain Bird Easy Fit Compression Tee** RGX43002

## **Details**

Reduces inventory costs: Multi-diameter compression fittings work with a wide range of 16mm - 17mm tubing or dripline. Saves time and effort: 50% less force is required to connect tubing and fittings versus competitive compression fittings. Adapters swivel for easy installation. Provides increased flexibility: Just three Easy Fit Fittings and five Easy Fit Adapters are needed to make over 160 combinations of connections, accommodating countless installation and maintenance situations. Works with all 16-17mm dripline and blank tubing. Patented fittings and adapters are molded from UVresistant and durable ABS materials. Removable flush caps can be used to flush end of line and temporarily cap off lines for later expansion. Not recommended with subsurface irrigation