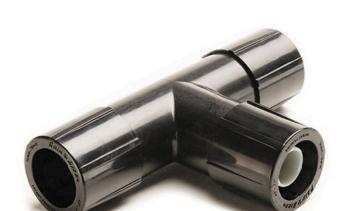

## **Rain Bird Easy Fit Compression Tee** RGX43002

## **Details**

Reduces inventory costs: Multi-diameter compression fittings work with a wide range of 16mm - 17mm tubing or dripline. Saves time and effort: 50% less force is required to connect tubing and fittings versus competitive compression fittings. Adapters swivel for easy installation. Provides increased flexibility: Just three Easy Fit Fittings and five Easy Fit Adapters are needed to make over 160 combinations of connections, accommodating countless installation and maintenance situations. Works with all 16-17mm dripline and blank tubing. Patented fittings and adapters are molded from UVresistant and durable ABS materials. Removable flush caps can be used to flush end of line and temporarily cap off lines for later expansion. Not recommended with subsurface irrigation