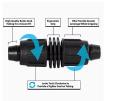

## Details

Rain Bird's complete line of Twist Lock Fittings simplify the installation of all industry-standard 1/2", 3/4" and 1" dripline and distribution tubing. They provide an even tighter seal on tubing by using high quality barbs and twist-locking nuts. Their unique barb design reduces insertion force while maintaining a secure fit. Ideal for use with Rain Bird XFD, XFS and XFCV dripline, XF blank tubing, XT700, XBS and QF Header distribution tubing. Models include couplings, elbows, tees, caps, and MPT threaded adapters.