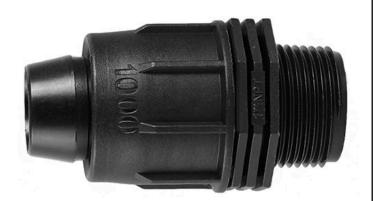

## Rain Bird Twist Lock Adapter - 1" Mpt RGX43213

## **Details**

Rain Bird's complete line of Twist Lock Fittings simplify the installation of all industry-standard 1/2", 3/4" and 1" dripline and distribution tubing. They provide an even tighter seal on tubing by using high quality barbs and twist-locking nuts. Their unique barb design reduces insertion force while maintaining a secure fit. Ideal for use with Rain Bird XFD, XFS and XFCV dripline, XF blank tubing, XT700, XBS and QF Header distribution tubing. Models include couplings, elbows, tees, caps, and MPT threaded adapters.