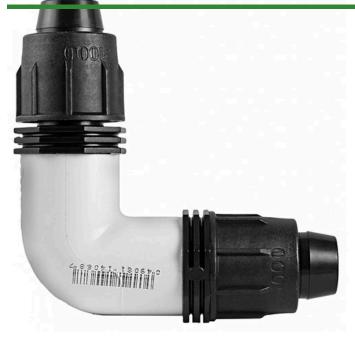

## Rain Bird Twist Lock Elbow - 1"

## Details

Rain Bird's complete line of Twist Lock Fittings simplify the installation of all industry-standard 1/2", 3/4" and 1" dripline and distribution tubing. They provide an even tighter seal on tubing by using high quality barbs and twist-locking nuts. Their unique barb design reduces insertion force while maintaining a secure fit. Ideal for use with Rain Bird XFD, XFS and XFCV dripline, XF blank tubing, XT700, XBS and QF Header distribution tubing. Models include couplings, elbows, tees, caps, and MPT threaded adapters.