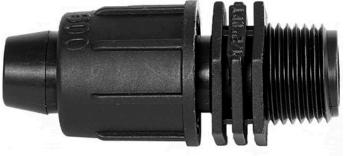

## Rain Bird Twist Lock Adapter - 1/2" Mpt RGX43263

## Details

Rain Bird's complete line of Twist Lock Fittings simplify the installation of all industry-standard 1/2", 3/4" and 1" dripline and distribution tubing. They provide an even tighter seal on tubing by using high quality barbs and twist-locking nuts. Their unique barb design reduces insertion force while maintaining a secure fit. Ideal for use with Rain Bird XFD, XFS and XFCV dripline, XF blank tubing, XT700, XBS and QF Header distribution tubing. Models include couplings, elbows, tees, caps, and MPT threaded adapters.