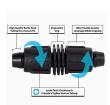

## **Details**

Rain Bird's complete line of Twist Lock Fittings simplify the installation of all industry-standard 1/2", 3/4" and 1" dripline and distribution tubing. They provide an even tighter seal on tubing by using high quality barbs and twist-locking nuts. Their unique barb design reduces insertion force while maintaining a secure fit. Ideal for use with Rain Bird XFD, XFS and XFCV dripline, XF blank tubing, XT700, XBS and QF Header distribution tubing. Models include couplings, elbows, tees, caps, and MPT threaded adapters.