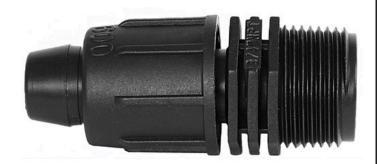

## Rain Bird Twist Lock Adapter - 3/4" Mpt RGX43264

## **Details**

Rain Bird's complete line of Twist Lock Fittings simplify the installation of all industry-standard 1/2", 3/4" and 1" dripline and distribution tubing. They provide an even tighter seal on tubing by using high quality barbs and twist-locking nuts. Their unique barb design reduces insertion force while maintaining a secure fit. Ideal for use with Rain Bird XFD, XFS and XFCV dripline, XF blank tubing, XT700, XBS and QF Header distribution tubing. Models include couplings, elbows, tees, caps, and MPT threaded adapters.