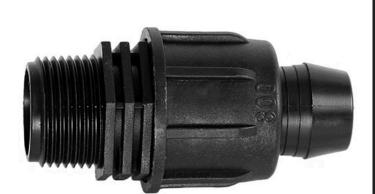

## Rain Bird Twist Lock Adapter - 3/4" Mpt RGX43283

## **Details**

Rain Bird's complete line of Twist Lock Fittings simplify the installation of all industry-standard 1/2", 3/4" and 1" dripline and distribution tubing. They provide an even tighter seal on tubing by using high quality barbs and twist-locking nuts. Their unique barb design reduces insertion force while maintaining a secure fit. Ideal for use with Rain Bird XFD, XFS and XFCV dripline, XF blank tubing, XT700, XBS and QF Header distribution tubing. Models include couplings, elbows, tees, caps, and MPT threaded adapters.