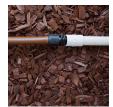

## **Details**

Rain Bird's complete line of Twist Lock Fittings simplify the installation of all industry-standard 1/2", 3/4" and 1" dripline and distribution tubing. They provide an even tighter seal on tubing by using high quality barbs and twist-locking nuts. Their unique barb design reduces insertion force while maintaining a secure fit. Ideal for use with Rain Bird XFD, XFS and XFCV dripline, XF blank tubing, XT700, XBS and QF Header distribution tubing. Models include couplings, elbows, tees, caps, and MPT threaded adapters.