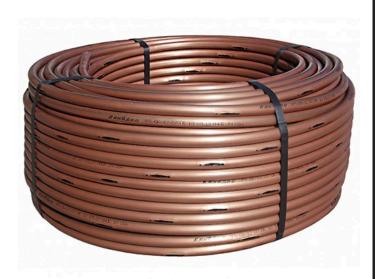

## Rain Bird Xfcv Dripline w/HD Check Valve - 0.6gpm 18" Spacing 500' Coil RGX47012

## **Details**

Rain Bird's patent-pending 3.5 psi check valve technology keeps the dripline charged with water at all times, increasing uniformity of watering, and conserves water by eliminating the need to recharge the line at the beginning of each watering cycle. Through the use of a proprietary tubing material, the XFCV Dripline with heavy-duty check valve is the most flexible dripline tubing in the industry, making it the easiest dripline to design with and install. Rain Bird?s low-profile emitter design reduces in-line pressure loss, allowing longer lateral runs, simplifying design and reducing installation time. Variety of emitter flow rates, emitter spacing and coil lengths provide design flexibility for on-surface areas with or without elevation changes.

## **Specifications**

Manufacturer Manufacturer's Model No Rain Bird XFCV0618500