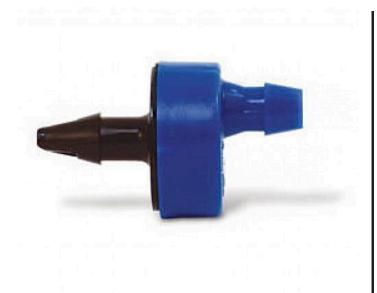

## Rain Bird Xeri-Bug Emitter - Blue 0.5GPH Barb x Barb RGX68030

## Details

Point-Source Low-Flow Emitters for Watering the Root Zones of Plants, Trees, and Container Plants. Ideal for watering the root zones of plants, trees, and container plants. Xeri-Bugs emit water at rates of 0.5, 1.0 and 2.0 gallons-per-hour (GPH) which allows soils to absorb water more completely into the root zones of plants. Xeri-Bugs are an ideal choice for those wishing to to conserve water or eliminate excessive run-off. The only emitters with self-piercing barbs, making them the easiest to install using the Xeriman tool. Widest selection of pressure-compensating emitters, with 3 flow rates and 3 inlet options. Most compact and unobtrusive emitters.