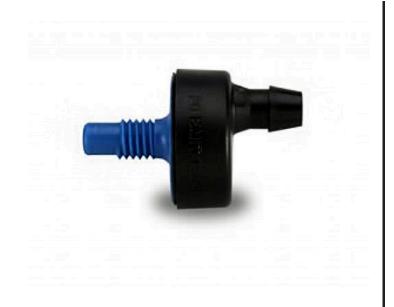

## Rain Bird Xeri-Bug Emitter - Blue 0.5GPH 10/32 Thread x Barb

RGX68031

## **Details**

Point-Source Low-Flow Emitters for Watering the Root Zones of Plants, Trees, and Container Plants. Ideal for watering the root zones of plants, trees, and container plants. Xeri-Bugs emit water at rates of 0.5, 1.0 and 2.0 gallons-per-hour (GPH) which allows soils to absorb water more completely into the root zones of plants. Xeri-Bugs are an ideal choice for those wishing to to conserve water or eliminate excessive run-off. The only emitters with self-piercing barbs, making them the easiest to install using the Xeriman tool. Widest selection of pressure-compensating emitters, with 3 flow rates and 3 inlet options. Most compact and unobtrusive emitters.