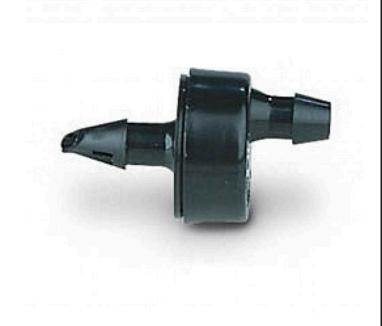

## Rain Bird Xeri-Bug Emitter - Black 1.0GPH Barb x Barb

RGX68040

## **Details**

Point-Source Low-Flow Emitters for Watering the Root Zones of Plants, Trees, and Container Plants. Ideal for watering the root zones of plants, trees, and container plants. Xeri-Bugs emit water at rates of 0.5, 1.0 and 2.0 gallons-per-hour (GPH) which allows soils to absorb water more completely into the root zones of plants. Xeri-Bugs are an ideal choice for those wishing to to conserve water or eliminate excessive run-off. The only emitters with self-piercing barbs, making them the easiest to install using the Xeriman tool. Widest selection of pressure-compensating emitters, with 3 flow rates and 3 inlet options. Most compact and unobtrusive emitters.