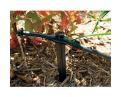

## **Details**

Point-Source Low-Flow Emitters for Watering the Root Zones of Plants, Trees, and Container Plants. Ideal for watering the root zones of plants, trees, and container plants. Xeri-Bugs emit water at rates of 0.5, 1.0 and 2.0 gallons-per-hour (GPH) which allows soils to absorb water more completely into the root zones of plants. Xeri-Bugs are an ideal choice for those wishing to to conserve water or eliminate excessive run-off. The only emitters with self-piercing barbs, making them the easiest to install using the Xeriman tool. Widest selection of pressure-compensating emitters, with 3 flow rates and 3 inlet options. Most compact and unobtrusive emitters.