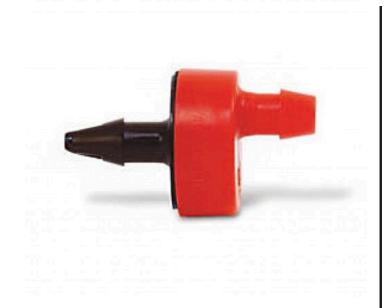

## Rain Bird Xeri-Bug Emitter - Red 2.0GPH Barb x Barb

RGX68050

## **Details**

Point-Source Low-Flow Emitters for Watering the Root Zones of Plants, Trees, and Container Plants. Ideal for watering the root zones of plants, trees, and container plants. Xeri-Bugs emit water at rates of 0.5, 1.0 and 2.0 gallons-per-hour (GPH) which allows soils to absorb water more completely into the root zones of plants. Xeri-Bugs are an ideal choice for those wishing to to conserve water or eliminate excessive run-off. The only emitters with self-piercing barbs, making them the easiest to install using the Xeriman tool. Widest selection of pressure-compensating emitters, with 3 flow rates and 3 inlet options. Most compact and unobtrusive emitters.