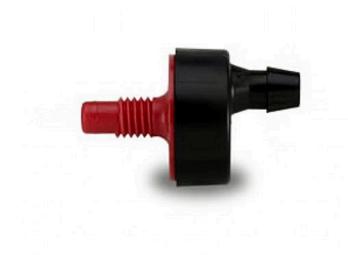

## Rain Bird Xeri-Bug Emitter - Red 2.0GPH 10/32 Thread x Barb

RGX68051

## **Details**

Point-Source Low-Flow Emitters for Watering the Root Zones of Plants, Trees, and Container Plants. Ideal for watering the root zones of plants, trees, and container plants. Xeri-Bugs emit water at rates of 0.5, 1.0 and 2.0 gallons-per-hour (GPH) which allows soils to absorb water more completely into the root zones of plants. Xeri-Bugs are an ideal choice for those wishing to to conserve water or eliminate excessive run-off. The only emitters with self-piercing barbs, making them the easiest to install using the Xeriman tool. Widest selection of pressure-compensating emitters, with 3 flow rates and 3 inlet options. Most compact and unobtrusive emitters.