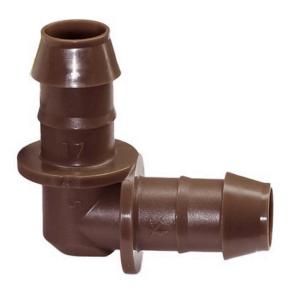

## Rain Bird Xf Drip Elbow - 17mm Barb x **Barb**

**RGXFF-ELBOW** 

## Details

Rainbird's 17mm barbed insert fittings have been redesigned and can be installed over twice as fast as other barbed fittings. There is now a longer lead-in and second barb to minimize blow outs, plus an improved tapered angle that makes installation easier. Less force is required to securely attach the fittings which will reduce hand fatigue and save time and money.