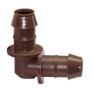

## Rain Bird Xf Drip Elbow - 17mm Barb x **Barb**

**RGXFF-ELBOW** 

## Details

Rainbird's 17mm barbed insert fittings have been redesigned and can be installed over twice as fast as other barbed fittings. There is now a longer lead-in and second barb to minimize blow outs, plus an improved tapered angle that makes installation easier. Less force is required to securely attach the fittings which will reduce hand fatigue and save time and money.