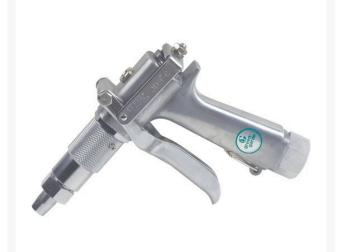

## Green Garde JD9 Gun - Ct Tapped RH38501

## Details

Heavy-duty spray gun adjustable from fine fog to long distance, pencil-like stream. Convenient trigger lock for continuous spraying. Drip-free shut-off. Maximum 1000 psi. Tapped 1/4 in. female pipe thread (FPT) so that a pressure gauge can be installed. Inlet: 3/4 in. FGHT. Green Garde 38602 spray tip (3 to 8 GPM) included. Other tips available separately.