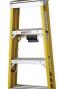

# **Wheel Barrow and Ladder Hook**

RHT00526

### **Details**

Securely store your wheelbarrow, ladder or other bulky items that take up floor space with this heavy-duty hanger. Soundly hang all of your bulky items to the wall out of harm's way. Constructed of powder-coated steel with a durable epoxy finish, this hook is designed to provide long-time stability, corrosion resistance and rust-free storage. No assembly required; installs into one stud. Includes fasteners. 4.35" H x 5"W x 1-3/4"D. Black.

- Built to store one wheelbarrow or ladder on the wall
- Free up floor space
- Rust-free and corrosion resistant storage
- No assembly required
- Installs into one stud
- Includes fasteners