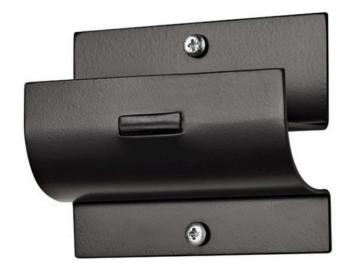

# **Wheel Barrow and Ladder Hook**

RHT00526

### **Details**

Securely store your wheelbarrow, ladder or other bulky items that take up floor space with this heavy-duty hanger. Soundly hang all of your bulky items to the wall out of harm's way. Constructed of powder-coated steel with a durable epoxy finish, this hook is designed to provide long-time stability, corrosion resistance and rust-free storage. No assembly required; installs into one stud. Includes fasteners. 4.35" H x 5"W x 1-3/4"D. Black.

- Built to store one wheelbarrow or ladder on the wall
- Free up floor space
- Rust-free and corrosion resistant storage
- No assembly required
- Installs into one stud
- Includes fasteners

#### **Specifications**

Manufacturer R&R Products

Color Black

Dimensions 4.35"H x 5"W x 1.75"D

Material Steel