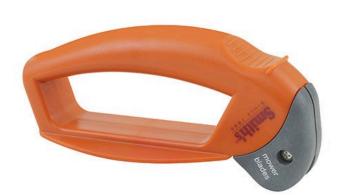

# Mower Blade Sharpener

## Details

This handheld Mower Blade Sharpener is the perfect tool for keeping your mower blades in prime condition. This simple and easy to use sharpener uses a preset carbide blade to quickly put a smooth, sharp edge on your mower blade in just minutes. Features a durable plastic head, oversized handle, and a large finger guard for a safe and secure sharpening at all times. Complete with a wirebristled cleaning brush conveniently stored in the product handle. Large safety guard.

- Quickly Sharpens a Dull Mower Blade with Just a Few Easy Pulls
- Durable Head for Easier Sharpening
- Cleaning Brush with Wie Bristles Stored in Handle
- Oversized Handle Allows for Use with Gloves
- Large Safety Guard
- Replaceable Carbide Blade