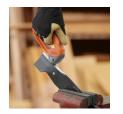

## Details

This handheld Mower Blade Sharpener is the perfect tool for keeping your mower blades in prime condition. This simple and easy to use sharpener uses a preset carbide blade to quickly put a smooth, sharp edge on your mower blade in just minutes. Features a durable plastic head, oversized handle, and a large finger guard for a safe and secure sharpening at all times. Complete with a wirebristled cleaning brush conveniently stored in the product handle. Large safety guard.

- Quickly Sharpens a Dull Mower Blade with Just a Few Easy Pulls
- Durable Head for Easier Sharpening
- Cleaning Brush with Wie Bristles Stored in Handle
- Oversized Handle Allows for Use with Gloves
- Large Safety Guard
- Replaceable Carbide Blade