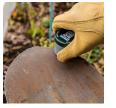

### Details

The Edge Eater multi-purpose tool sharpener is designed to hand sharpen lawn & garden hand tools, mower blades, clippers, shears, shovels, hoes, and axes. This easy-to-use and ergonomically designed stone features a Grove Grip for comfort and grip. The SharpShield Cap provides hand protection. Made in U.S.A.

- Use on Axes, Machetes, Mower Blades, Clippers, Shovels, and Hoes.
- Groove Grip for Comfort and Safety
- Stone Cap Protects Hand