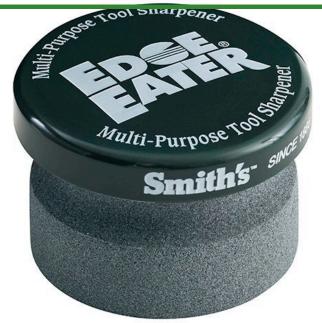

# Edge Eater Tool Sharpener

### Details

The Edge Eater multi-purpose tool sharpener is designed to hand sharpen lawn & garden hand tools, mower blades, clippers, shears, shovels, hoes, and axes. This easy-to-use and ergonomically designed stone features a Grove Grip for comfort and grip. The SharpShield Cap provides hand protection. Made in U.S.A.

- Use on Axes, Machetes, Mower Blades, Clippers, Shovels, and Hoes.
- Groove Grip for Comfort and Safety
- Stone Cap Protects Hand