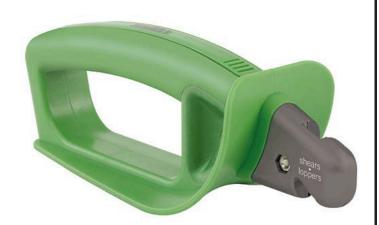

# Pruning Tool Sharpener RHT50600

#### **Details**

Keep your hedge shears, pruning shears and loppers in prime condition with just a few easy pulls. This simple and easy to use, handheld sharpener uses a preset carbide blade to quickly put a smooth, sharp edge on your blade in just minutes. The durable plastic head with oversized handle allows for use of gloves and the large finger guard allows for safe and secure sharpening at all times. Includes a cleaning brush with wire bristles conveniently stored in the handle. Large safety guard.

- Durable head for easier sharpening
- Quickly sharpens head shears, pruning shears and loppers
- Cleaning brush with wire bristles stored in handle
- Oversized handle allows use with gloves
- Large safety guard
- Replaceable carbide blade