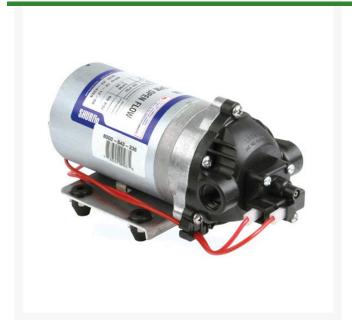

## **Shurflo Standard Pump - 12V**

RHY8000-543-236

## **Details**

The 8000 Series self-priming diaphragm pump is the most widely used agriculture pump for heavy-duty spraying and fluid transfer. Designed with Viton valves for maximum chemical resistance and Santoprene diaphragm. Features 12 volt diaphragm pump, 3/8" NPT port, Polypropylene housing and quiet operation. Mounts in any position. Can run dry without damage. Built in check valve. 1.8 GPM (6.8 l/min) with 50 max psi.