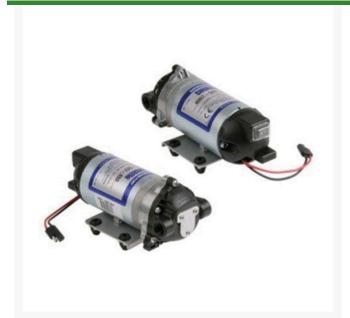

## Shurflo Bypass Pump w/Electrical Package

## **Details**

An aesthetically-pleasing molded assembly, housing a rocker-type manual switch with international on/off switch symbols. Wiring is neatly routed into the molded assembly through form fitting entries and strain relieved inside the housing. Features chemical resistant materials. Internal bypass. Can run dry without damage. 2 pin connector on power leads. 1.8 gpm,50 maximum psi.