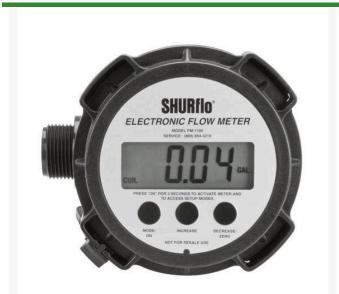

## Shurflo in-Line Flow Meter - 1" Fpt RHYFM-1100I

## **Details**

Highly accurate, nutating disk-design electronic flow meter assembly (including battery) is ready to mount to the pump or install. Features simple calibration steps and control button layout with a large LCD display to make meter reading easy from a distance. Long-life lithium batteries. Easy to service. Available in both pump-mounted and hoseend inline configuration.