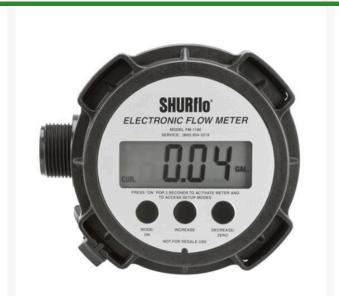

## **Shurflo Pump Mounted Flow Meter - 1" Mpt**

RHYFM-1100

## **Details**

Highly accurate, nutating disk-design electronic flow meter assembly (including battery) is ready to mount to the pump or install. Features simple calibration steps and control button layout with a large LCD display to make meter reading easy from a distance. Long-life lithium batteries. Easy to service. Available in both pump-mounted and hoseend inline configuration.