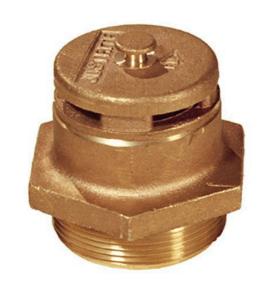

## Drum Vent, Brass RJ08101

## Details

Drums of flammable liquids require venting to relieve pressure build-up due to heat and also prevent creation of a vacuum when liquid is being drained off or drum is subjected to sudden cooling. Justrite Drum Vents provide automatic pressure relief. Operating valve opens at five psig internal pressure in normal service. Vacuum relief is manual or automatic depending on the model and permits four or more gpm flow through a standard .75" faucet. All vents include a flame arrester for added safety.

## **Specifications**

Manufacturer Material Justrite Brass