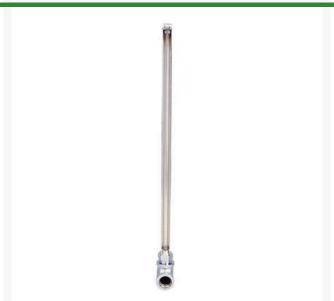

## **Details**

Horizontal Drum Cast-iron Fill Gauge allows you to easily check liquid level of a horizontal drum at a glance - no surprise re-orders or stock depletions. Use indoors or out. Sight gauge shows how much liquid remains in a 30 or 55-gallon (110L-200L) drum. Drum gauge installs easily by threading into a standard 3/4" NPT bung hole and accepts any 3/4" faucet. Rugged zinc-plated, cast-iron body stands up to heavy use. Heavy gauge glass tubing is protected with a chrome-plated housing and permits use with non-viscous oils. Buna-N seals make this unit ideal for petroleum product.