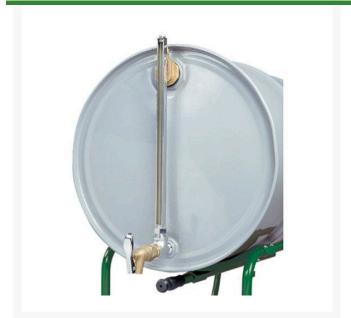

## **Details**

Horizontal Drum Cast-iron Fill Gauge allows you to easily check liquid level of a horizontal drum at a glance - no surprise re-orders or stock depletions. Use indoors or out. Sight gauge shows how much liquid remains in a 30 or 55-gallon (110L-200L) drum. Drum gauge installs easily by threading into a standard 3/4" NPT bung hole and accepts any 3/4" faucet. Rugged zinc-plated, cast-iron body stands up to heavy use. Heavy gauge glass tubing is protected with a chrome-plated housing and permits use with non-viscous oils. Buna-N seals make this unit ideal for petroleum product.